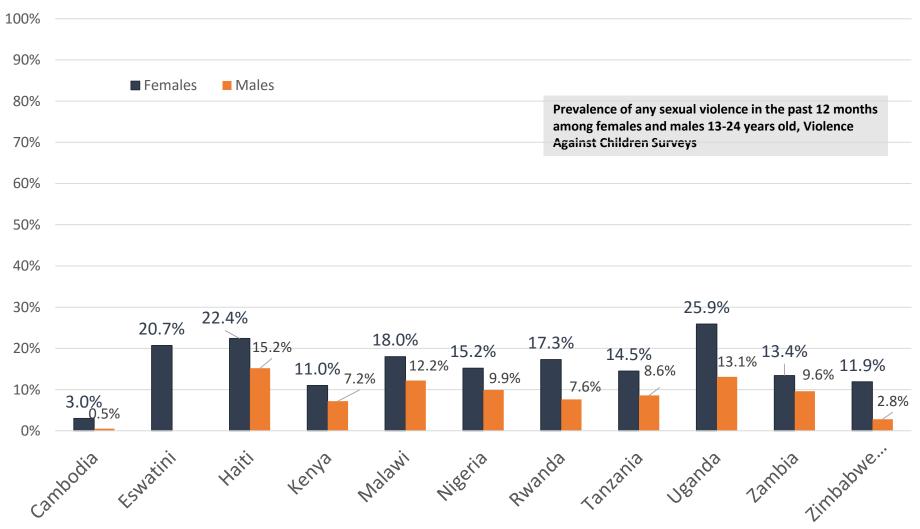

### Sexual violence in the past 12 months among females and males ages 13-24

\*Data only available for ages 18-24 for Zimbabwe; data only available for females in Eswatini.

15 YEARS OF SAVING LIVES THROUGH AMERICAN GENEROSITY AND PARTNERSHIPS