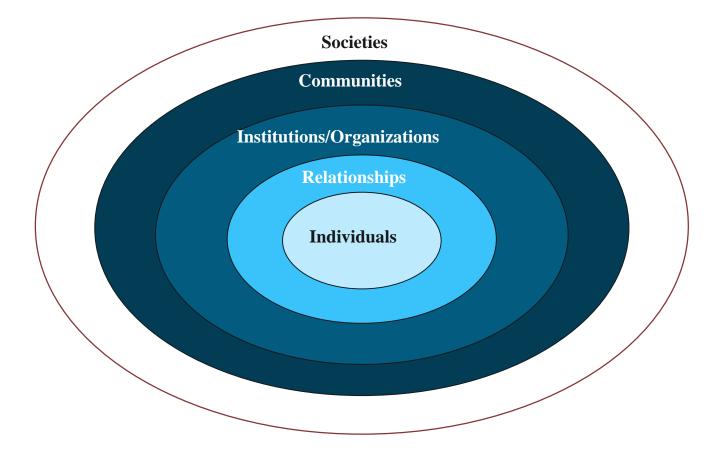

# **Circles of Protection – Levels of the Social Ecology**

15 YEARS OF SAVING LIVES THROUGH AMERICAN GENEROSITY AND PARTNERSHIPS