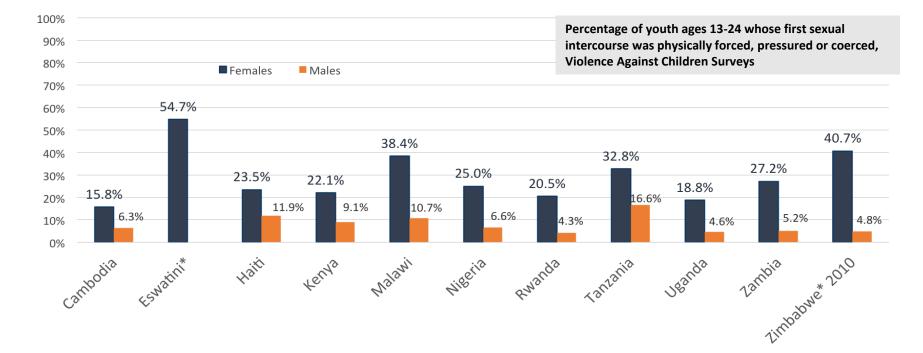

#### Forced or coerced sex at sexual initiation among females and males ages 13-24

\*Data only available for ages 18-24 for Zimbabwe; data only available for females in Eswatini.

15 YEARS OF SAVING LIVES THROUGH AMERICAN GENEROSITY AND PARTNERSHIPS