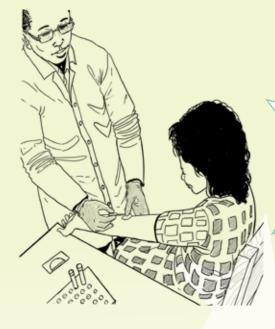

#### What can you do to be healthy?

- ★ Know your HIV status. Get tested.
- ★ Practice abstinence.
- ★ Learn about your body.
- Prevent sickness by washing your hands, eating good meals, and exercising.
- ★ Ask your caregiver or case worker about HIV.
- ★ If you feel sick, go to the clinic. Seek out help.
- ★ If you get pregnant, go to the clinic right away, attend ANC, antenatal care.

#### If you are HIV+ it is important that you...

- ★ Follow adherence. Every day, on time!
- ★ Know your Viral Load.
- ★ Practice safe behaviors.