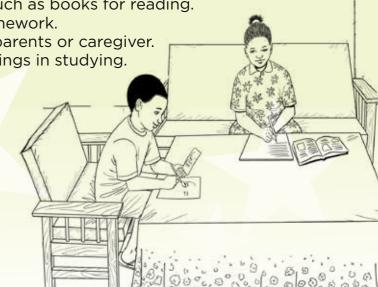

### Be schooled!

#### What can you do to be educated?

- \* Attend school every day.
- ★ Learn! Apply yourself at school. Ask questions, be a good student.
- \* Bring materials home, such as books for reading.
- \* Study hard, do your homework.
- ★ Show progress to your parents or caregiver.
- ★ Support friends and siblings in studying.